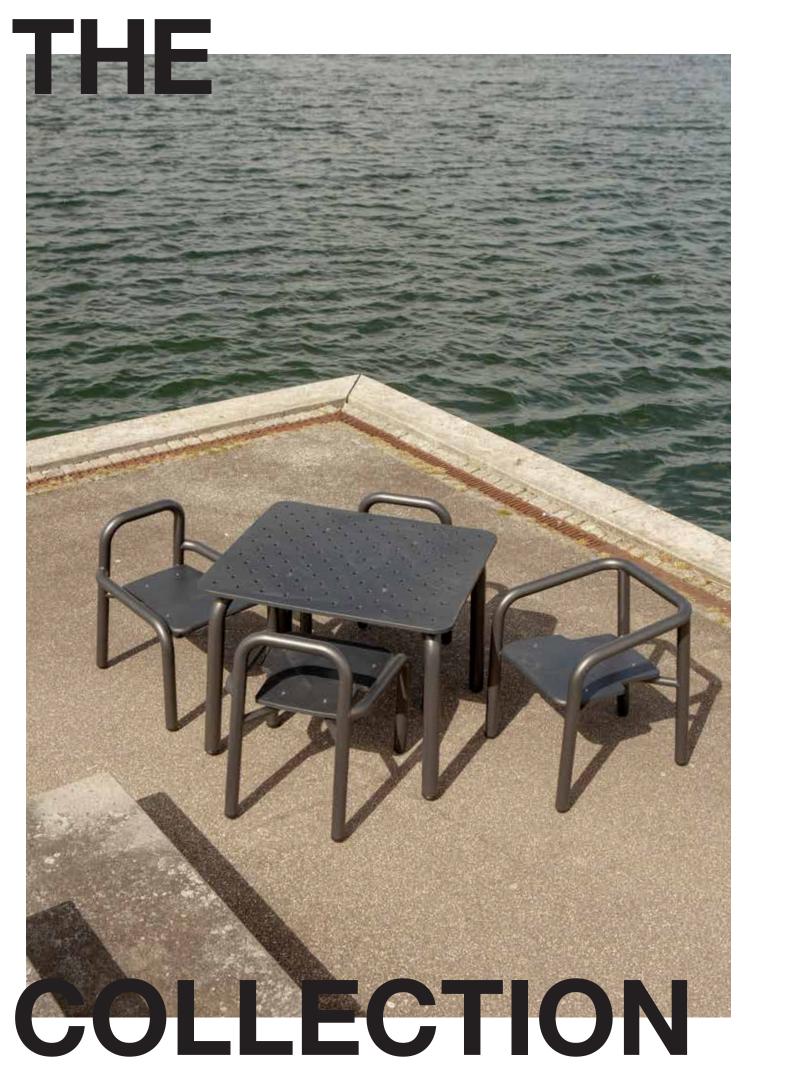

# collection WR#01

## A brand that draws inspiration from the "MotorClassic" universe in the design and development of furniture for professional use. With a penchant for simplicity, functionality and sustainability, WROOM FURNITURE emphasizes modular solutions in materials such as recycled metal and plastic.