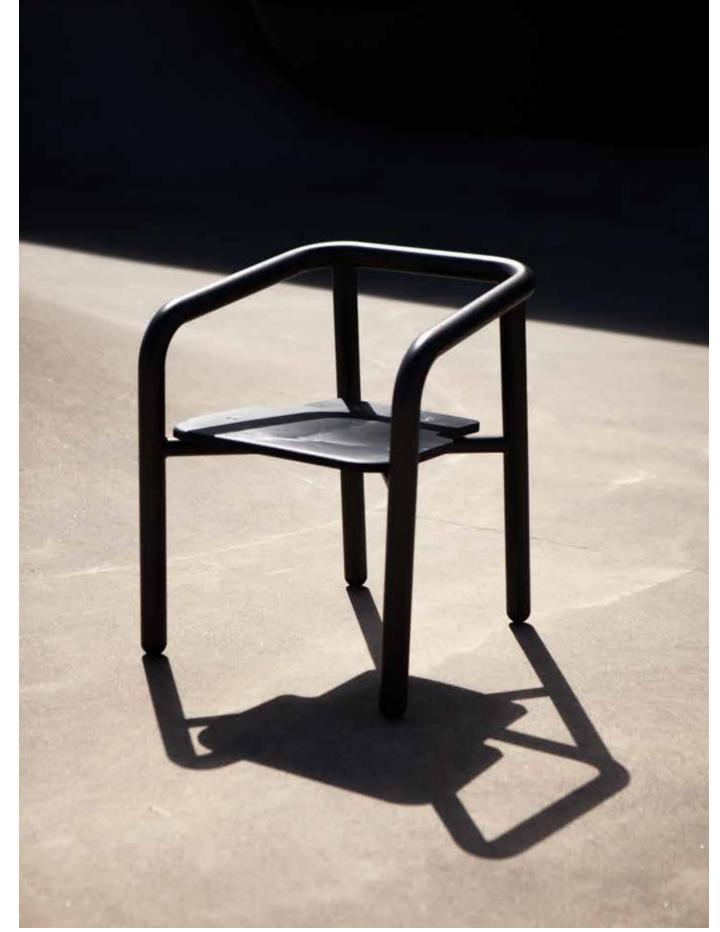

#### WROOM FURNITURE COLLECTION WR#01

WROOM FURNITURE is a new Danish brand that designs and develops furniture for professional use. The idea behind the project arose when founder and owner Anders Bach-Sørensen acquired a motorcycle designed by the Copenhagen Custom Workshop WRENCHMONKEES. And ers was fascinated by the design expression and was immediately convinced that the aesthetic and design approach could be transformed into a furniture series, which with its own expression would be unique and contribute a new design language to the selection of outdoor furniture.

Nicholas Bech is the designer behind WROOM's first series WR01. Nicholas was the co-founder and creative driving force behind WRENCHMONKEES.