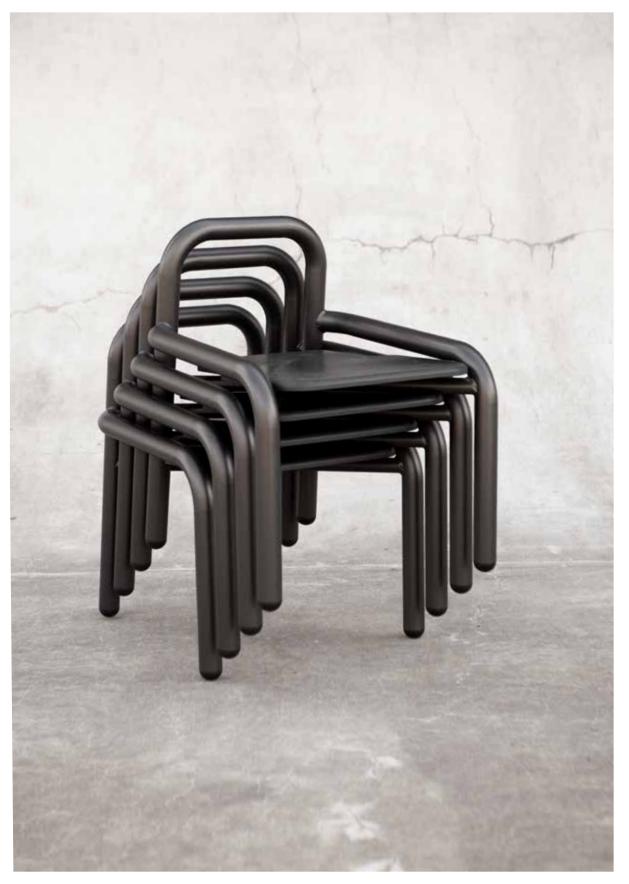

#### WROOM FURNITURE COLLECTION WR#01

WROOM FURNITURE is a new Danish brand that designs and develops furniture for professional use. The idea behind the project arose when founder and owner Anders Bach-Sørensen acquired a motorcycle designed by the Copenhagen Custom Workshop WRENCHMONKEES. And ers was fascinated by the design expression and was immediately convinced that the aesthetic and design approach could be transformed into a furniture series, which with its own expression would be unique and contribute a new design language to the selection of outdoor furniture.

Nicholas Bech is the designer behind WROOM's first series WR01. Nicholas was the co-founder and creative driving force behind WRENCHMONKEES.