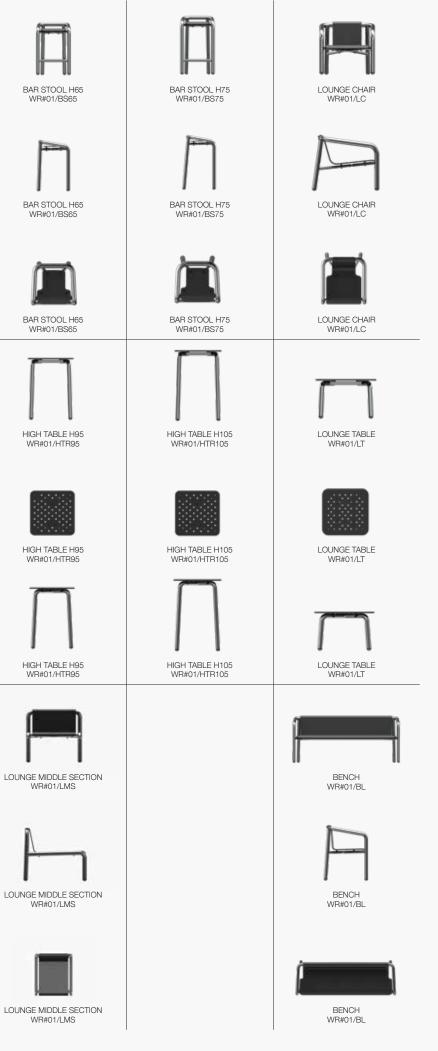

#### WROOM FURNITURE COLLECTION WR#01

WROOM FURNITURE is a new Danish brand that designs and develops furniture for professional use. The idea behind the project arose when founder and owner Anders Bach-Sørensen acquired a motorcycle designed by the Copenhagen Custom Workshop WRENCHMONKEES. And ers was fascinated by the design expression and was immediately convinced that the aesthetic and design approach could be transformed into a furniture series, which with its own expression would be unique and contribute a new design language to the selection of outdoor furniture.

Nicholas Bech is the designer behind WROOM's first series WR01. Nicholas was the co-founder and creative driving force behind WRENCHMONKEES.