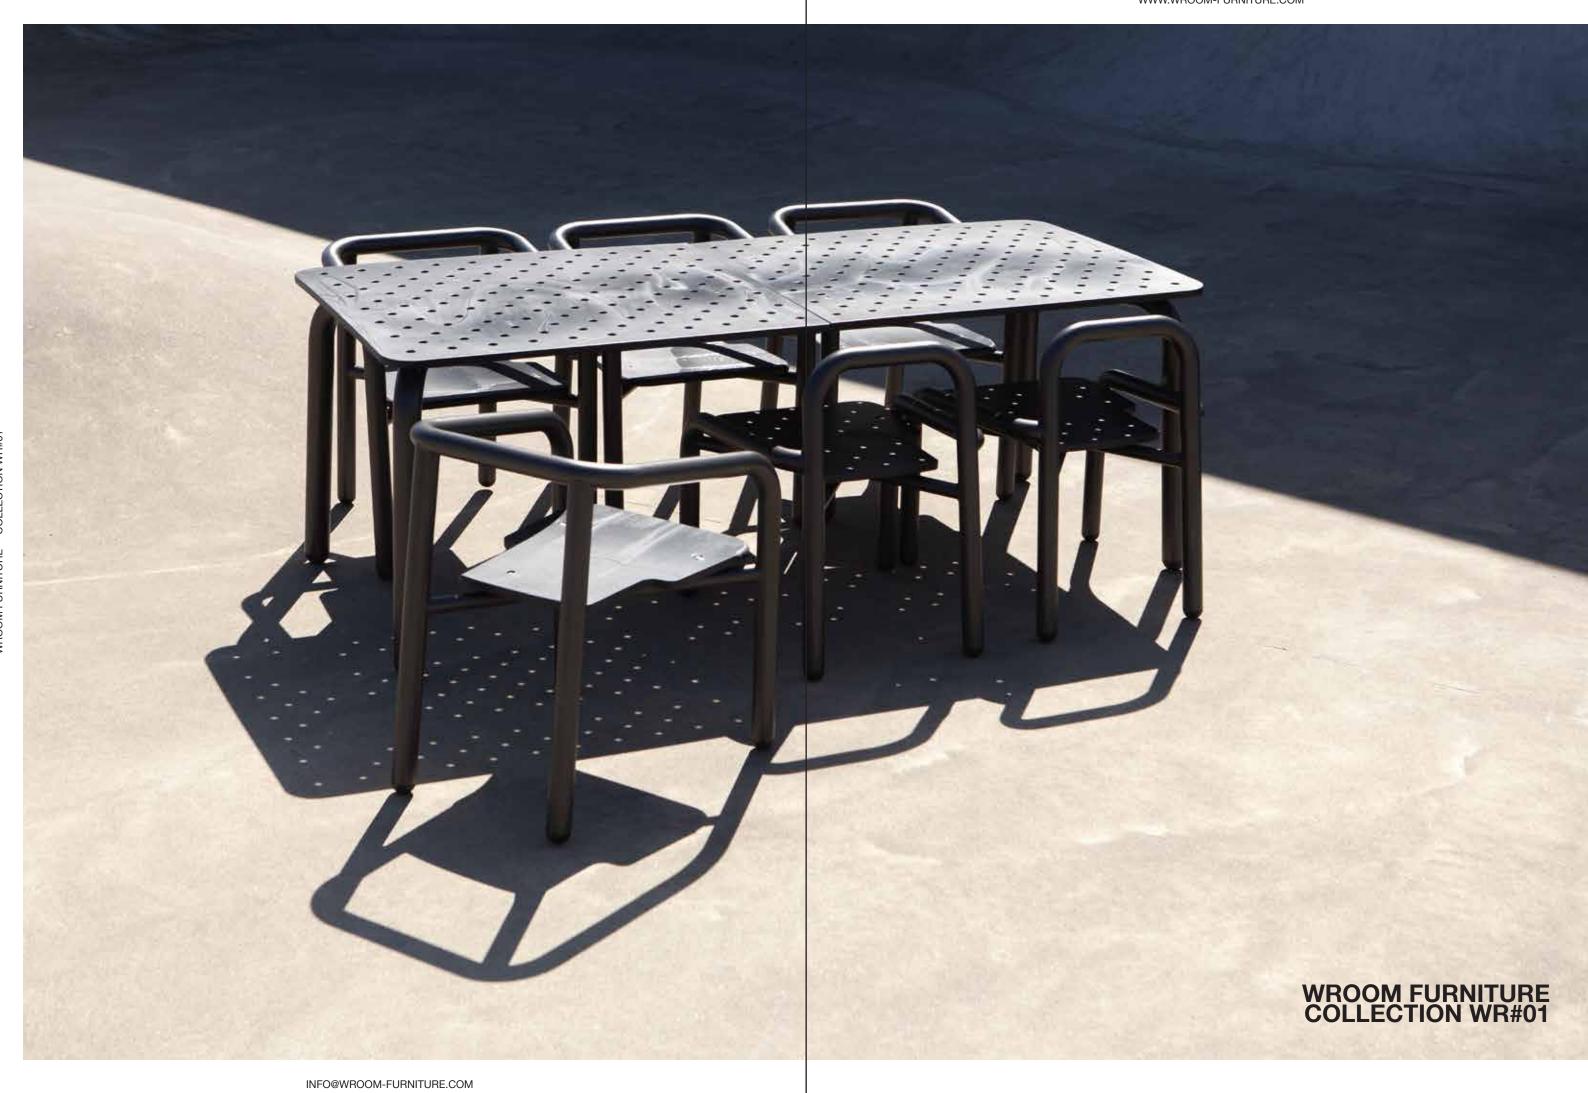

# collection WR#01

#### WROOM FURNITURE COLLECTION WR#01

WROOM FURNITURE is a new Danish brand that designs and develops furniture for professional use. The idea behind the project arose when founder and owner Anders Bach-Sørensen acquired a motorcycle designed by the Copenhagen Custom Workshop WRENCHMONKEES. And ers was fascinated by the design expression and was immediately convinced that the aesthetic and design approach could be transformed into a furniture series, which with its own expression would be unique and contribute a new design language to the selection of outdoor furniture.

## WROOM FURNITURE COLLECTION WR#01

LOUNGE RIGHT SECTION WR#01/LRS

LOUNGE LEFT SECTION

WR#01/LLS

INFO@WROOM-FURNITURE.COM