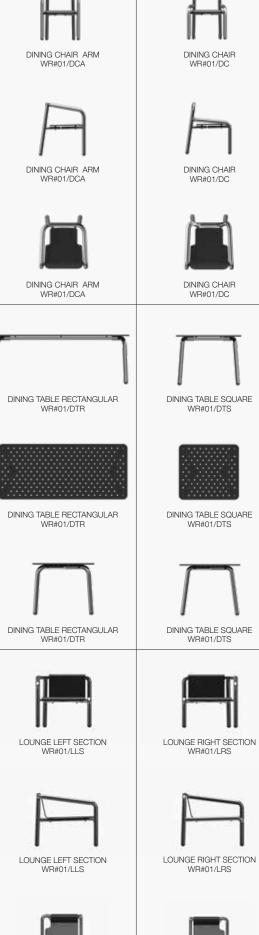

## WROOM FURNITURE COLLECTION WR#01

LOUNGE RIGHT SECTION WR#01/LRS

LOUNGE LEFT SECTION

WR#01/LLS

INFO@WROOM-FURNITURE.COM