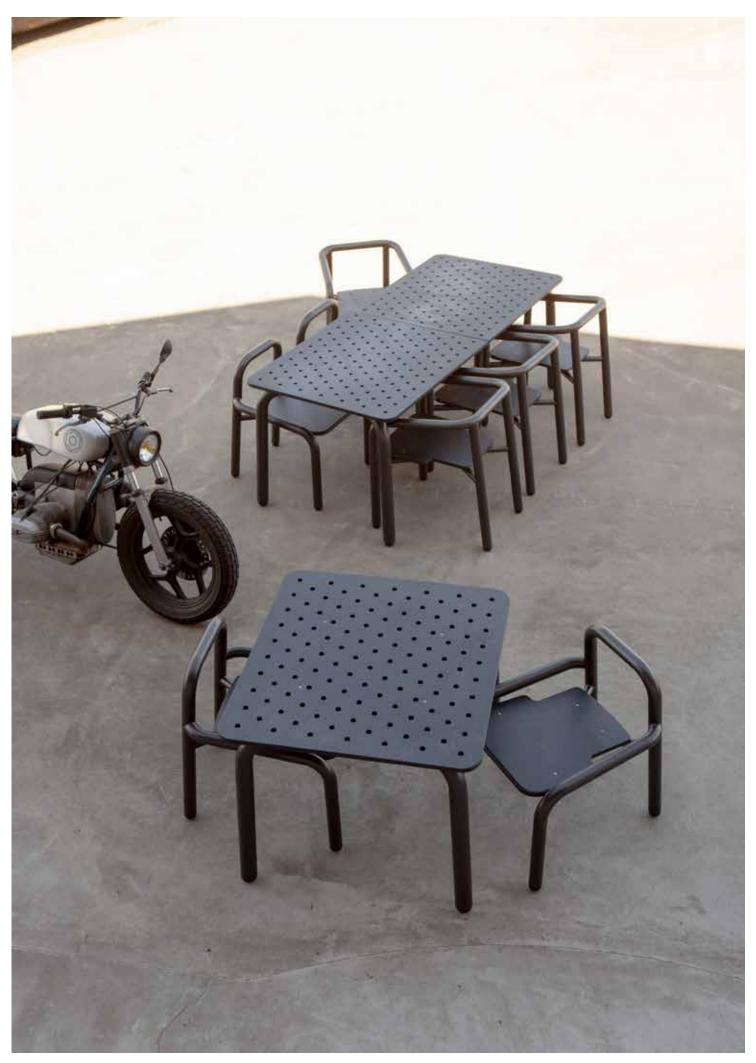

# collection WR#01

#### WROOM FURNITURE COLLECTION WR#01

WROOM FURNITURE is a new Danish brand that designs and develops furniture for professional use. The idea behind the project arose when founder and owner Anders Bach-Sørensen acquired a motorcycle designed by the Copenhagen Custom Workshop WRENCHMONKEES. And ers was fascinated by the design expression and was immediately convinced that the aesthetic and design approach could be transformed into a furniture series, which with its own expression would be unique and contribute a new design language to the selection of outdoor furniture.

Nicholas Bech is the designer behind WROOM's first series WR01. Nicholas was the co-founder and creative driving force behind WRENCHMONKEES.